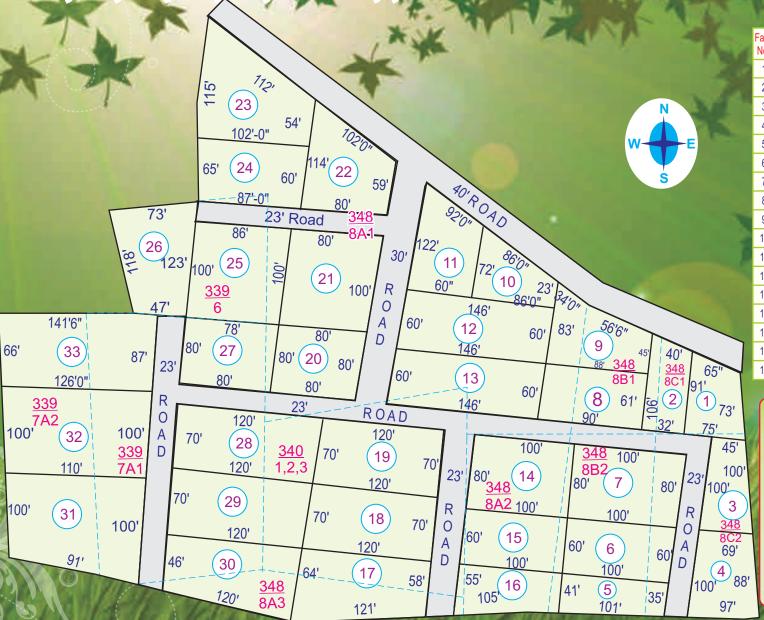

## GALAXY FARMS

"LAYOUT PLAN OF FARM HOUSE SITES IN SURVEY NOS 339/6, 7a1, 7a2, 343/3a1, 8a2, 8a3, 8b1, 8b2, 8c1, 8c2 340/1,2,3 OF KALIVANTHAPATITU VILLAGE, CHENGALPATITU TALUK.

|             | AREADETAILS                  |                |             | AREADETAILS                 |                |
|-------------|------------------------------|----------------|-------------|-----------------------------|----------------|
| Farm<br>Nos | Survey Nos                   | EXTENT<br>SQFT | Farm<br>Nos | Survey Nos                  | EXTENT<br>SQFT |
| 1           | 348/8c1, 8c2                 | 5740           | 18          | 340/1,2,3                   | 8400           |
| 2           | 348/8c1, 8b1                 | 3546           | 19          | 340/1,2,3                   | 8400           |
| 3           | 348/8c2                      | 5700           | 20          | 348/8a1                     | 6400           |
| 4           | 348/8c2                      | 7802           | 21          | 348/8a1                     | 8000           |
| 5           | 348/8b2, 8c2                 | 3819           | 22          | 348/8a1                     | 7872           |
| 6           | 348/8b2, 8c2                 | 6000           | 23          | 348/8a1                     | 9042           |
| 7           | 348/8b2, 8c2                 | 8000           | 24          | 348/8a1, 339/6              | 5906           |
| 8           | 348/8b1, 8a1                 | 5385           | 25          | 348/8a1, 339/6, 339/7a1     | 8200           |
| 9           | 348/8b1, 8a1                 | 5696           | 26          | 339/6                       | 7230           |
| 10          | 348/8a1                      | 4085           | 27          | 339/7a1,348/8a1             | 6320           |
| 11          | 348/8a1                      | 7372           | 28          | 339/7a1, 348/8a1, 340/1,2,3 | 8400           |
| 12          | 348/8a1                      | 8760           | 29          | 339/7a1, 340/1,2,3          | 8400           |
| 13          | 348/8a1, 340/1,2,3           | 8760           | 30          | 339/7a1, 348/8a3, 340/1,2,3 | 6600           |
| 14          | 348/8a2, 8b2                 | 8000           | 31          | 339/7a1, 7a2                | 10050          |
| 15          | 340/1,2,3, 348/8a2, 8b2      | 6000           | 32          | 339/7a1, 7a2                | 11800          |
| 16          | 340/1,2,3, 348/8a2, 8b2, 8a3 | 4920           | 33          | 339/7a1, 7a2                | 10213          |
| 17          | 340/1,2,3 348/8a3            | 7351           |             |                             |                |
|             |                              |                |             | 1 1 1                       | !              |